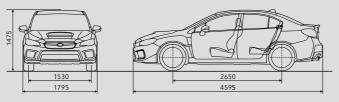

#### WRX

| الطول x العرض x الارتفاع: 1795 x 1795 x 1795 مم                                        | الأبعاد            |
|----------------------------------------------------------------------------------------|--------------------|
| محرك بنزين متعاكس أفقيًا، 4 اسطوانات، عمود كامة علوي مزدوج مجهز بشاحن توربيني، 16 صمام | المحرك             |
|                                                                                        | السعة              |
| 197 كيلو واط (268 قدرة حصانية مترية) / 5600 دورة بالدقيقة                              | الخرج الأقصى       |
| 350 نيوتن-متر (35.7 كجم قوة-متر) / 2000 - 2400 دورة بالدقيقة                           | عزم الدوران الأقصى |
| ناقل حركة يدوي ذو 6 سرعات أو Lineartronic رياضي، نظام الدفع بالعجلات الأربع            | ناقل الحركة        |

| DIMENSIONS   | L x W x H: 4595 x 1795 x 1475 mm                                      |
|--------------|-----------------------------------------------------------------------|
| ENGINE       | Horizontally opposed, 4-cylinder, turbocharged, DOHC 16-valve, petrol |
| CAPACITY     | 1998 сс                                                               |
| MAX OUTPUT   | 197 kW (268 PS) / 5,600 rpm                                           |
| MAX TORQUE   | 350 Nm (35.7 kgfm) / 2,400 rpm - 5,200 rpm                            |
| TRANSMISSION | 6MT or Sport Lineartronic, AWD                                        |

### WRX STI

| الطول x العرض x الارتفاع: 1475 x 1795 x 4595 مم                                                  | الأبعاد            |
|--------------------------------------------------------------------------------------------------|--------------------|
| محرك بنزين متعاكس أفقيًّا،4 اسطوانات، عمود كامة علوي مزدوج مجهز بشاحن توربيني، 16 صمام           | المحرك             |
|                                                                                                  | السعة              |
| 221 كيلو واط (300 قوة حصانية مترية) / 6000 دورة بالدقيقة                                         | الخرج الأقصى       |
| 407 نيوتن-متر (41.5 كجم قوة-متر) / 4000 دورة بالدقيقة                                            | عزم الدوران الأقصى |
| ناقل حركة يدوي ذو 6 سرعات، مفاضل مركزي بالتحكم من قبل السائق (DCCD) ونظام الدفع بالعجلات الأربعة | ناقل الحركة        |
|                                                                                                  |                    |

| DIMENSIONS   | L x W x H: 4595 x 1795 x 1475 mm                                      |
|--------------|-----------------------------------------------------------------------|
| ENGINE       | Horizontally opposed, 4-cylinder, turbocharged, DOHC 16-valve, petrol |
| CAPACITY     | 2457 cc                                                               |
| MAX OUTPUT   | 221 kW (300 PS) / 6,000 rpm                                           |
| MAX TORQUE   | 407 Nm (41.5 kgfm) / 4,000 rpm                                        |
| TRANSMISSION | 6MT, DCCD AWD                                                         |