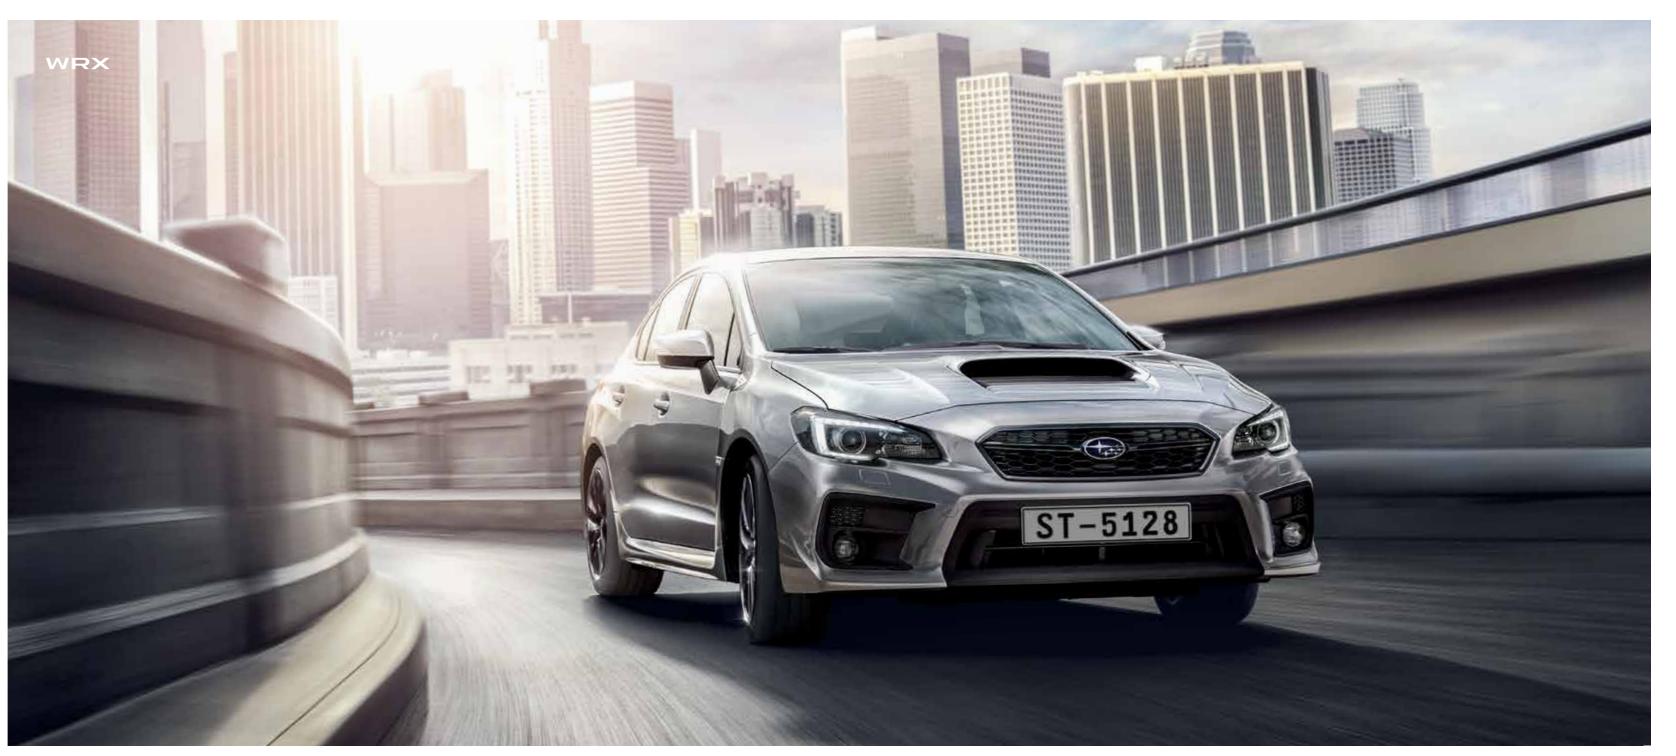

### Exhilarating power and control. And looks to match.

Inspired by Subaru's success in the motorsports arena, the WRX's sporty styling artfully blends a look of power with a form of elegance. The instantly recognisable LED headlamps and front end design add to its low centre of gravity look. Lower, wider, and more aggressive, it conveys the WRX's speed and power potential. And the available 18-inch wheels command presence on the road, inspiring confidence while renewing your passion for driving.

### The power to escape limits. The control to shape possibility.

Exhilarating agility. Breathtaking performance. If it were any more fun, you'd have to charge admission. With handling made exceptionally precise by the control of Symmetrical All-Wheel Drive and surprising versatility, it will make you see the world in a whole new way. The only thing the WRX won't do is let you take your eyes off it or forget the way it makes you feel.