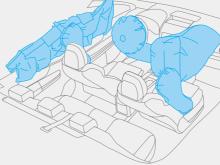

#### الوسائد الهوائية المتضمنة فى نظام تقييد الدركة التكميلي (SRS)\*1

تقدم كل من WRX و WRX STI وسائد هوائية أمامية متضمنة في نظام SRS\*1 ووسائد هوائية أمامية جانبية وستائرية متضمنة في نظام SRS\*1 وأيضًا وسادة هوائية للركبة متضمنة في نظام تقييد الحركة التكميلي SRS\*1 حيث تساعد على حماية الأطراف السفلية للسائق.

#### Supplemental Restraint System (SRS)\*1 Airbags

The WRX and WRX STI offer front SRS\*1 airbags. front-side and curtain SRS\*1 airbags, and a knee SRS\*1 airbag that helps protect the driver's lower extremities.