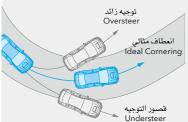

تساعد التقنية هذه على تحقيق انقياد أكثر دقة، وبالتالي السماح بدفع قدرات سيارتك إلى أقصى حدود. عند دخولك منعطف ما وعندما تبدأ القوى الجاذبية الجانبية بالإمساك بزمام الأمور، يقوم النظام بتوجيه القدرة لاختيار العجلات المناسبة وذلك لمساعدتك على البقاء في مسربك المطلوب. مما يعنى أن WRX و WRX STI تستجيب لمدخلات عجلة القيادة الخاصة بك بطريقة فورية بشكل أكبر وبطريقة أكثر جاذبية.

Active Torque Vectoring This technology helps make handling more precise, while allowing you to push your vehicle closer to the limit. As you enter a corner and lateral g-forces take hold, the system can route power to select wheels to help you keep your intended line. This means your WRX or WRX STI responds to your steering input more immediately and more engagingly.