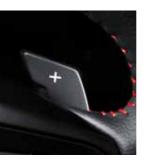

تم تركيب عتلات تحويل السرعة على عجلة القيادة ليتم التحكم باستخدام أصابعك، ما يمنحك شعورًا بالقوة في اختيار نسب التروس الخاصة في Lineartronic والتي تلائم ظروف القيادة الخاصة بك. كما تمنحك وضعًا يدويًا ذي ست درجات لتحقيق استجابة سريعة عندما تبتغيها. والنتيجة هي تجربة قيادة أكثر حسمًا وتتسم بطابع رياضي أكبر.

Paddle Shifters\*2 Paddle shifters are mounted on the steering wheel for fingertip control, giving you the power to select the gear ratio of the Lineartronic that best suits your driving situation. They also provide a six-step manual mode for quick response on demand The result is a sharper and sportier driving experience.