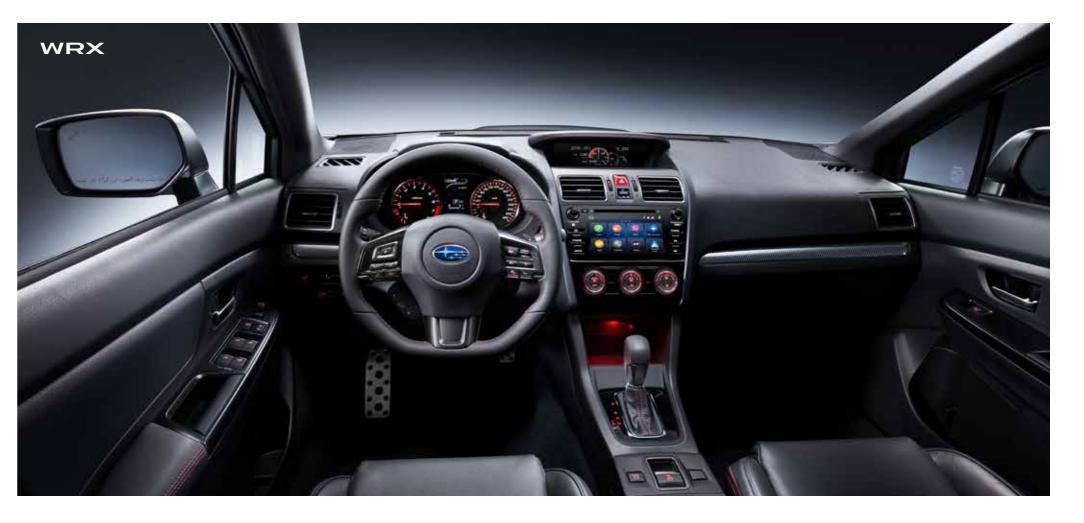

## You should always be the centre of attention.

The cockpit design of the WRX redefines driver-centric with intuitive controls and customisable displays, including the wider and high-definition 5.9-inch Multifunction Display. When you sit inside, you'll immediately feel the sporty and elegant feel of the shiny black interior. Enjoy the sportdesign front seats as they keep you securely in place while conquering turn after turn. Wherever the road takes you, you'll be having a sporty and satisfying driving experience.

## عليك أن تكون محط أنظار الجميع على الدوام.

تصميم قمرة WRX يضع تعريفًا جديدًا لمفهوم أن يكون السائق محور الاهتمام بفضل مفاتيح التحكم الحدسية وشاشات العرض القابلة للتعديل بما في ذلك شاشة العرض متعددة الوظائف عالية الوضوع والأكثر اتساعًا مقاس 5.9 بوصة. عند جلوسك في الداخل، سينتابك على الفور إحساسًا رياضي وشعورًا بأنقة المقصورة ذات اللون الأسود البهيج. تمتع بالتصميم الرياضي للمقاعد الأمامية التي تبقيك بأمان في موضعك بينما تجتاز المنعطف تلو الآخر. أينما يصحبك الطريق، ستحظى بتجربة قيادة رياضية وشعور يبعث على الرضا.