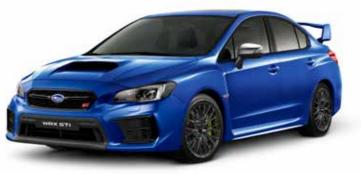

ونظام الدفع بالعجلات الأربعة | ناقل الحركة        |
|                                                                                                  |                    |

| DIMENSIONS   | L x W x H: 4595 x 1795 x 1475 mm                                      |
|--------------|-----------------------------------------------------------------------|
| ENGINE       | Horizontally opposed, 4-cylinder, turbocharged, DOHC 16-valve, petrol |
| CAPACITY     | 2457 cc                                                               |
| MAX OUTPUT   | 221 kW (300 PS) / 6,000 rpm                                           |
| MAX TORQUE   | 407 Nm (41.5 kgfm) / 4,000 rpm                                        |
| TRANSMISSION | 6MT, DCCD AWD                                                         |



WR أزرق لؤلؤي WR Blue Pearl









#### Subaru Interactive Experience

subaru-global.com/ebrochure youtube.com/user/SubaruGlobalTV To help you explore all things Subaru, we offer various digital materials with a wide range of exciting, interactive content such as 360-degree views and videos.

#### تجربة سوبارو التفاعلية

لمساعدتك على استكشاف كل ما له علاقة بسيارة سوبارو، نقدم لك العديد من الخيارات الرقمية مع مجموعة واسعة من المحتويات الممتعة والتفاعلية كالمشاهد البانورامية بزاوية مقدارها 360 درجة والفيديوهات.

#### SUBARU CORPORATION

Printed in Japan (21BR GTKS 2020.08)