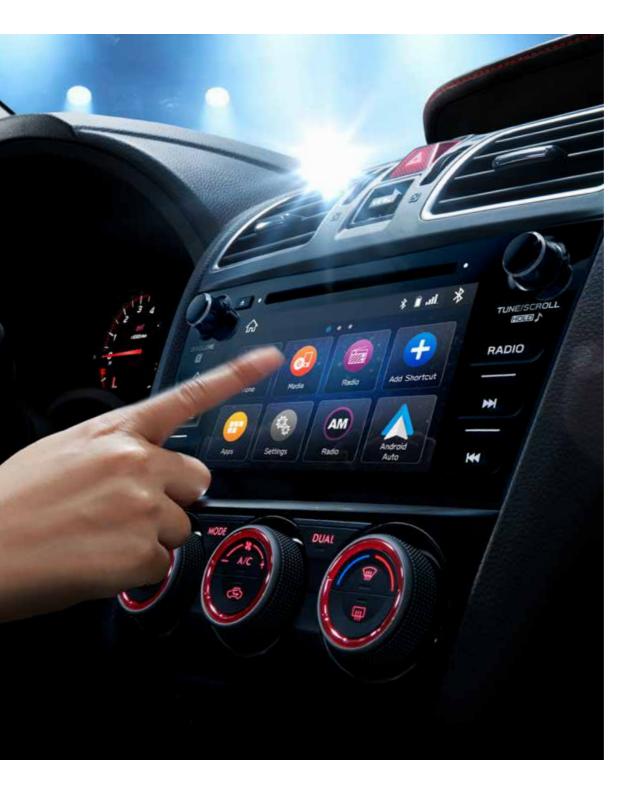

#### نظام الدفع المتناسق بالعجلات الأربعة

إن توفير تجربة قيادة تتسم بالأمان إلى جانب كونها ممتعة يعد على رأس أولويات مهندسي سوبارو. ولهذا السبب تم تجهيز أغلب سيارات سوبارو بنظام الدفع المتناسق بالعجلات الأربعة والذي يعد ميزة قياسية. للحصول على الثقة الراسخة والتحكم، فلا يوجد هناك بديل عن ذلك. تقدم الطرقات في كل يوم ظروفًا وأحداثًا غير متوقعة، لذلك يساعد نظام الدفع المتناسق بالعجلات الأربعة السائقين في التغلب على هذه التحديات بفضل توزيع عزم الدوران على العجلات الأربعة، ومنح السيارات قدرة جر حين تعثَّر العجلات الأمامية أو الخلفية. أينما تقود سيارتك سوبارو المجهزة بنظام الدفع المتناسق بالعجلات الأربعة، فإنه يتوجب عليك الشعور بالإطمئنان والتمتع براحة البال والثقة اللازمة أينما ارتحلت.

#### Symmetrical All-Wheel Drive

Providing a driving experience that's safe and also enjoyable is the top priority of Subaru engineers. That's why almost every Subaru vehicle comes equipped with Symmetrical All-Wheel Drive as a standard feature. For the utmost confidence and control, there's simply no substitute. Every day on the road presents unexpected conditions and unexpected events, and Symmetrical All-Wheel Drive helps drivers cope with these challenges by distributing torque to all four wheels, providing traction where front- or rear-wheel-drive cars falter Whenever you're driving a Subaru equipped with Symmetrical All-Wheel Drive, rest assured you'll have peace of mind and confidence wherever you go.

## الثقة التى تحتاجها للسعى وراء الإثارة التي تستحقها.

أثناء خوضك في مغامرة برفقة WRX و WRX STI ، ستحظى براحة البال وأنت على ثقة تامة بأن سوبارو تتمتع بخصائص أمان استثنائية. ويشتمل هذا على الحماية التي تقدمها إطارات التقوية الدائرية الشكل الأكثر مرونة ووسادة هوائية خاصة بركبة جانب السائق. بفضل المساعدة التي يقدمها نظام التحكم في ديناميكيات السيارة متعدد الأوضاع الذي يمتاز بنظام توجيه عزم الدوران النشط، يمكن للسيارة الخاصة بك مساعدتك على تجنب الخطر قبل التعرض إليه. كما يتم تعزيز قدرتك على تجنبه بفضل الاتزان والسيطرة اللتان يتمتع بهما نظام الدفع المتناسق بالعجلات الأربعة الفريد من نوعه.

### The confidence you need to seek the excitement you desire.

As you take the WRX and WRX STI to the edge, you'll have the peace of mind of knowing Subaru has given it exceptional safety characteristics. This includes the protection of a more resilient Ring-shaped Reinforcement Frame and driver's-side knee airbag. With the assistance of Multi-mode Vehicle Dynamics Control featuring Active Torque Vectoring, your vehicle can aid you in avoiding danger before it strikes. And your power to avoid it is enhanced by the one-of-a-kind poise and grip of Symmetrical All-Wheel Drive.