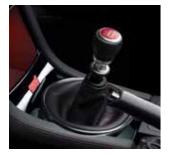

#### ا 6 عجلة قيادة بشكل حرف D مكسوة بالجلد المدمل مع تطريز باللون الأحمر

في كل زاوية من الزوايا، سيغمرك شعور من الرضا اتجاه عجلة القيادة بشكل حرف D المكسوة بالجلد الخاصة بسيارة WRX STI. بفضل مقاطع الدرزات باللون الأحمر، فإن عجلة القيادة بشكل حرف D هذه تقوم بمزج النسيج المدمل للحصول على انقياد وتحكم يتخلله شعور من البهجة.

#### Dimpled Leather-wrapped D-shaped Steering Wheel with Red Stitching

Around every corner, you'll be thankful for the WRX STI Leather-wrapped D-shaped Steering Wheel, With stylish red stitching accents, this D-shaped wheel incorporates a dimpled texture for exhilarating handling and control.