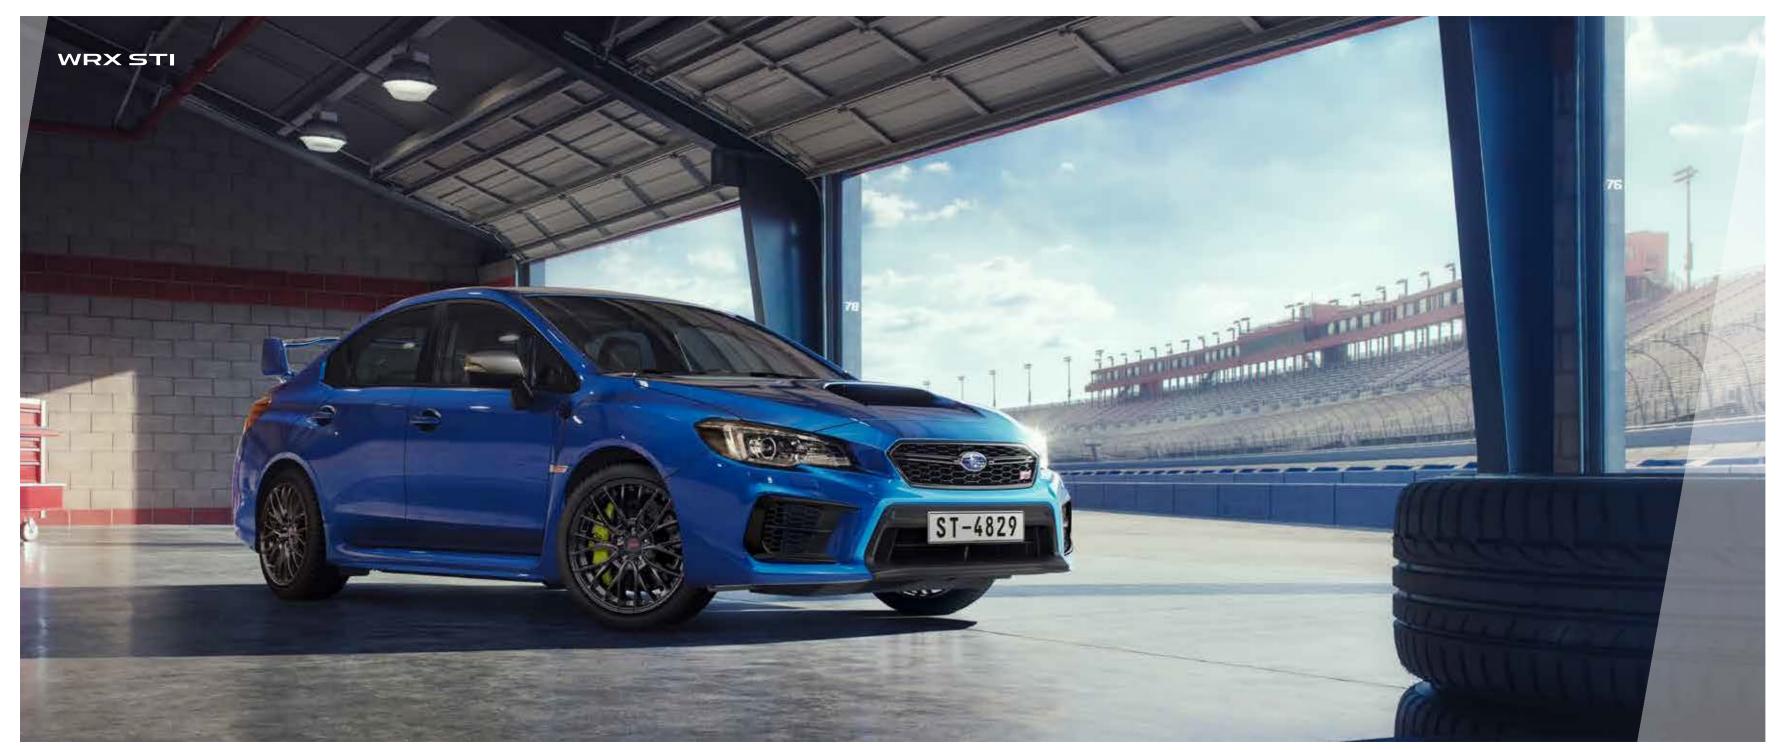

## القوة تعرف عنها بوضوح. بيدك أنت زمام الأمور.

في حين أن محرك SUBARU BOXER المزود بشاحن توربيني سعة 2.5 لتر والذي يولد 221 كيلو واط و 407 نيوتن-متر من عزم الدوران يمنح تسارعًا مذهلاً للغاية، فإن أداء القيادة لا يقاس بالأرقام فحسب. لهذا تم تجديد سيارة WRX STI من أجل تعزيز الإحساس العام بالقيادة. ويمنح انقيادها الاستثنائي، الذي تحقق بفضل منظومة تتضمن ناقل الحركة اليدوي ذو 6 سرعات المطوِّر إلى جانب نظام المفاضل المركزي بالتحكم من قبل السائق (DCD) المتعدد الوضعية، تحكمًا تفاضليًا مثالي حتى على الطرقات المغطاف المركزي بالتحكم من قبل السائق (DCD) تمنحها مكابح Brembo\* والاسطوانات الدوارة المثقوبة بصورة متقاطعة، فإن سيارة WRX STI أعلى من التواصلية والاستجابة إلى جانب كونها أكثر إثارة عند قيادتها ضمن العديد من الطروف.

### Power defines it. You control it.

While the 2.5-litre turbocharged SUBARU BOXER engine generating 221 kW and 407 Nm of torque provides electrifying acceleration, driving performance isn't just about numbers. That's why the WRX STI was revamped to enhance overall driving feel. Its exceptional handling, made possible by a combination of the improved 6-speed manual transmission and Multi-mode Driver Controlled Centre Differential (DCCD), provides optimum differential control even on snowy roads. And combined with the stopping power from its Brembo\* brakes and cross-drilled rotors, the WRX STI is more communicative, more responsive, and more exciting to drive in many situations.