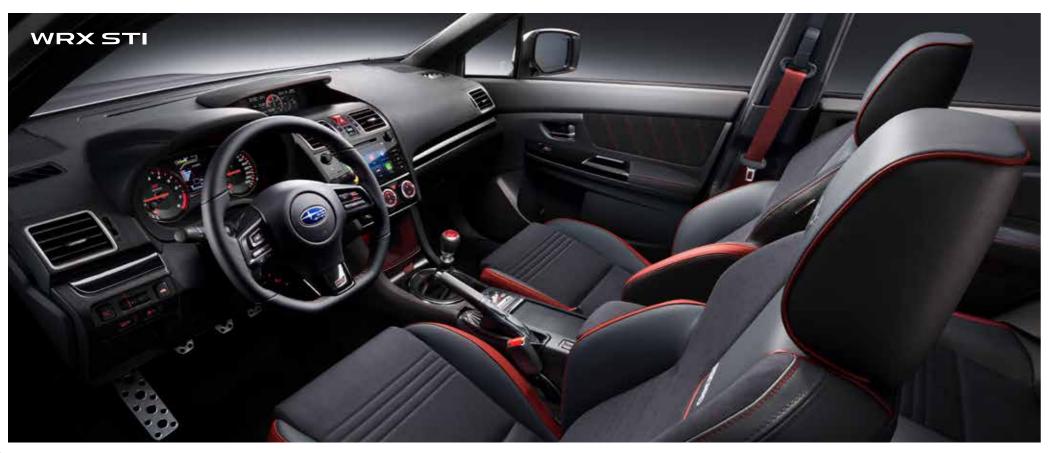

## Designed to let your instincts take the lead.

Experience the exclusive STI feel admired by motor enthusiasts worldwide. As you start your engine in the cockpit of the WRX STI, the only thing that'll keep your adrenaline under control is the captivating and elegant black interior. Secure yourself with the sporty red seatbelts of the plush and comfortable RECARO\* front seats as you enjoy the satisfying feel of the sporty shift knob as you overpower turns and straightaways. What's more, reading the wider, high-resolution 5.9-inch Multifunction Display comes naturally so you can be equipped with key vehicle information when you need it.

## مصممة لتتيح المجال لغرائزك أن تمسك بزمام المبادرة.

اختبر الشعور الاستثنائي الذي تمنحه سيارة STI والذي نال استحسان عشاق السيارات حول العالم. بينما تقوم بتشغيل المحرك الخاص بك من داخل قمرة القيادة الخاصة في WRX STI، فإن المقصورة الآسرة والأنيقة ذات اللون الأسود هي الأمر الوحيد الذي سيبقي مستويات الأدرينالين تحت السيطرة. قم بتأمين نفسك من خلال أحزمة المقاعد الرياضية ذات اللون الأحمر الخاصة بمقاعد RECARO\* الأمامية المترفة والمريحة بينما تنعم بشعور من الرضا لمقبض تحويل السرعة الرياضي أثناء التغلب على المنعطفات والطرق المستقيمة. ليس هذا فحسب، فإن القراءة من شاشة العرض متعددة الوظائف الأكثر اتساعًا مقاس 5.9 بوصة العالية الوضوح تصبح أمرًا تلقائيًا حيث يمكنك التزود بمعلومات السيارة الأساسية في الوقت الذي تحتاجها.

#### 7 مقاعد أمامية RECARO 7

تأتى مقاعد RECARO\* هذه بتطريز حصرى باللون الأحمر إلى جانب درزات باللون الأحمر لتثير بذلك أكثر عشاق السيارات تفانيًا. هذه المقاعد بتصميمها المريح والأنيق، تضفى طابعًا رياضيًا متميزًا داخل المقصورة.

#### RECARO\*4 Front Seats\*

These RECARO\*4 seats come with exclusive red embroidery and red accents to inspire even the most devoted motor enthusiast. Comfortable and plush, these seats create a sporty, distinguished mood inside.