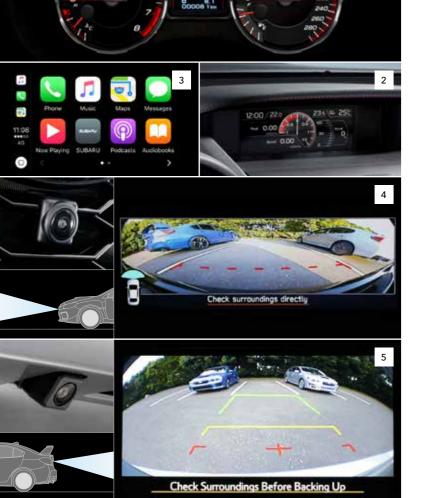

#### Apple CarPlay\*<sup>2</sup> and Android Auto\*<sup>3</sup>

Use today's most popular apps with Apple CarPlay\*<sup>2</sup> and Android Auto\*<sup>3</sup>. Voice recognition capabilities allow hands-free use, keeping everybody safe while reducing distractions when you're on the road.

#### <sup>3</sup>\*Android Auto 9<sup>2</sup>\*Apple CarPlay 3

استخدم أكثر التطبيقات الحالية شعبيةً مع Apple CarPlay<sup>2\*</sup> و Android Auto\*. إن إمكانات التعرف على الصوت تتيح لك الاستفادة من نظام عدم استخدام الأيدي على نحو يضمن السلامة للجميع في حين يتم التقليل من عناصر التشتيت التي تواجهكُ أثناء القيادة على الطريق.

## كن على اطلاع، تمتع بالرفاهية، وتواصل مع العالم من حولك.

القيام بجولة على الطريق لا يعنى بالضرورة الانقطاع عن العالم. اذهب حيثما شئت دون أن تتعرض للإلهاء وذلك بفضل التكنولوجيا الغريزية التي تتسم بسهولة الاستخدام. حيث تبقيك سيارة WRX و WRX STI متصلاً مع ما يدور حولك وعلى المسار الصحيح، إذ يعود الفضل في ذلك إلى كل من نظام المعلومات الترفيهية والنظام الصوتي اللذان يمكنك التحكم بهما بلمسة من أناملك أو بمجرد التحدث بصوتك. ومع استخدام نظام الاتصال الخاص بالهاتف الذكي وجهاز iriPhone، لن تكون بمعزل أبدًا عن أقرانك أو قوائم التشغيل الخاصة بك.

### Informed, entertained, and connected.

Going on the road doesn't mean you'll have to leave it all behind. Stay grounded, yet undistracted with technology that's intuitive and easy to use. The WRX and WRX STI keep you connected, on course with infotainment and audio systems that you can either control with the touch of your fingertips or the sound of your voice. And with smartphone and iPhone\*1 connectivity, you're never free of your peers or playlists.