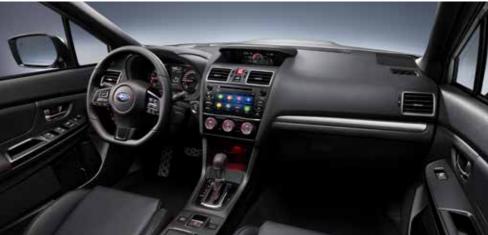

## You should always be the centre of attention.

The cockpit design of the WRX redefines driver-centric with intuitive controls and customisable displays, including the wider and high-definition 5.9-inch Multifunction Display. When you sit inside, you'll immediately feel the sporty and elegant feel of the shiny black interior. Enjoy the sportdesign front seats as they keep you securely in place while conquering turn after turn. Wherever the road takes you, you'll be having a sporty and satisfying driving experience.

## عليك أن تكون محط أنظار الجميع على الدوام.

تصميم قمرة WRX يضع تعريفًا جديدًا لمفهوم أن يكون السائق محور الاهتمام بفضل مفاتيح التحكم الحدسية وشاشات العرض القابلة للتعديل بما في ذلك شاشة العرض متعددة الوظائف عالية الوضوع والأكثر اتساعًا مقاس 5.9 بوصة. عند جلوسك في الداخل، سينتابك على الفور إحساسًا رياضي وشعورًا بأنقة المقصورة ذات اللون الأسود البهيج. تمتع بالتصميم الرياضي للمقاعد الأمامية التي تبقيك بأمان في موضعك بينما تجتاز المنعطف تلو الآخر. أينما يصحبك الطريق، ستحظى بتجربة قيادة رياضية وشعور يبعث على الرضا.

#### Sport Gauges with LCD Display

Vital driving information is only a glance away with these crisp, easy-to-read gauges. The easy-to-see white illumination and red needles perform a full sweep to get you ready for the drive. A 3.5-inch LCD display located in the centre of the array can be customised to put the information you desire right in your direct field of view.

#### Multifunction Display

The wider and high-resolution 5.9-inch Multifunction Display is easier to read and shows you a variety of key vehicle information to enhance connection with your vehicle. It also works as a display for the Front View Monitor to help you avoid accidents at intersections and help you park when facing a wall.