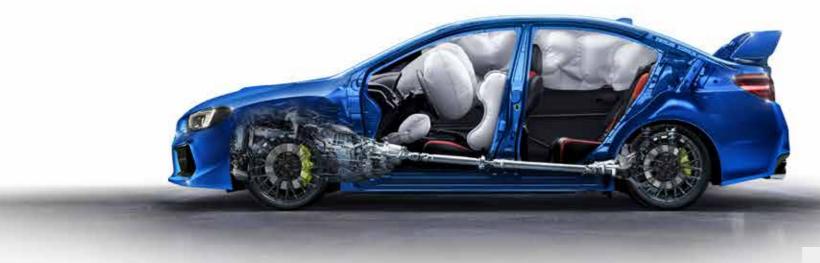

## الثقة التى تحتاجها للسعى وراء الإثارة التي تستحقها.

أثناء خوضك في مغامرة برفقة WRX و WRX STI ، ستحظى براحة البال وأنت على ثقة تامة بأن سوبارو تتمتع بخصائص أمان استثنائية. ويشتمل هذا على الحماية التي تقدمها إطارات التقوية الدائرية الشكل الأكثر مرونة ووسادة هوائية خاصة بركبة جانب السائق. بفضل المساعدة التي يقدمها نظام التحكم في ديناميكيات السيارة متعدد الأوضاع الذي يمتاز بنظام توجيه عزم الدوران النشط، يمكن للسيارة الخاصة بك مساعدتك على تجنب الخطر قبل التعرض إليه. كما يتم تعزيز قدرتك على تجنبه بفضل الاتزان والسيطرة اللتان يتمتع بهما نظام الدفع المتناسق بالعجلات الأربعة الفريد من نوعه.

### The confidence you need to seek the excitement you desire.

As you take the WRX and WRX STI to the edge, you'll have the peace of mind of knowing Subaru has given it exceptional safety characteristics. This includes the protection of a more resilient Ring-shaped Reinforcement Frame and driver's-side knee airbag. With the assistance of Multi-mode Vehicle Dynamics Control featuring Active Torque Vectoring, your vehicle can aid you in avoiding danger before it strikes. And your power to avoid it is enhanced by the one-of-a-kind poise and grip of Symmetrical All-Wheel Drive.

### اطارات التقوية الدائرية الشكل

تعمل إطارات التقوية دائرية الشكل على تعزيز مقصورة الركاب من السقف للأبواب والدعامات والأرضية. يعمل هذا التصميم على تحويل وتبديد قوة الصدمة بعيدًا عن الركاب في حال وقوع تصادم. كما أنه يساهم أيضًا في تقوية وتخفيف الشاسي، مما يؤدي إلى تحقيق حماية معززة بشكل أكبر.

#### **Ring-shaped Reinforcement Frame**

The Ring-shaped Reinforcement Frame strengthens the passenger cabin from the roof to the doors, pillars, and floor. This design works to divert and dissipate impact energy away from the occupants in a collision. It also contributes to strengthening and lightening the chassis, leading to greater reinforced protection.

#### الوسائد الهوائية المتضمنة فى نظام تقييد الدركة التكميلي (SRS)\*1

تقدم كل من WRX و WRX STI وسائد هوائية أمامية متضمنة في نظام SRS\*1 ووسائد هوائية أمامية جانبية وستائرية متضمنة في نظام SRS\*1 وأيضًا وسادة هوائية للركبة متضمنة في نظام تقييد الحركة التكميلي SRS\*1 حيث تساعد على حماية الأطراف السفلية للسائق.

#### Supplemental Restraint System (SRS)\*1 Airbags

The WRX and WRX STI offer front SRS\*1 airbags. front-side and curtain SRS\*1 airbags, and a knee SRS\*1 airbag that helps protect the driver's lower extremities.

#### ترتيبات حماية المقصورة

تتجاوز كافة مركبات سوبارو التطبيقات المتعارف عليها حينما يتعلق الأمر بسلامتك. في حال حدوث التصادم الأمامي المباشر، فقد تم تصميم كل من محرك SUBARU BOXER الخاص بسيارتك WRX STI أو WRX STI وصندوق تحويل السرعات بحيث يعملان على تفادى الاندفاع نحو الكابينة من أجل حمايتك.

#### Cabin-protecting Layout

Every Subaru goes above and beyond common practice when it comes to your safety. In the event of a head-on collision, your WRX or WRX STI's SUBARU BOXER engine and gearbox are designed to avoid rushing into the cabin for your protection.