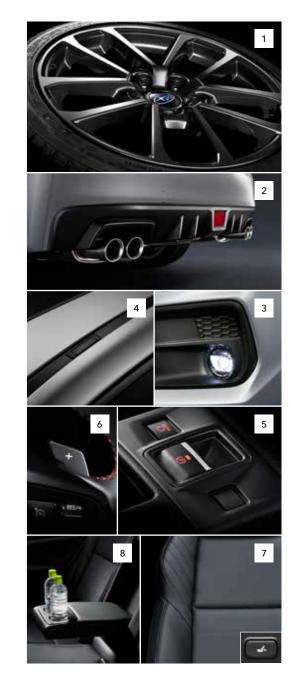

#### 1 عجلات من سبيكة ألمنيوم مقاس 18 بوصة (لون رصاصى معدنى داكن)

إن التصميم الرياضي والقوي المستوحي من السباقات للعجلات من سبيكة ألمنيوم مقاس 18 بوصة تلهب الشعور بالقوة والأداء، الأمر الذي يجعل القيادة أمرًا أكثر متعة.

#### 18-inch Aluminium-alloy Wheels (Dark Gun Metallic) The race-inspired, sporty and powerful design of the 18-inch aluminium-alloy wheels inspires power and performance, making driving more enjoyable.