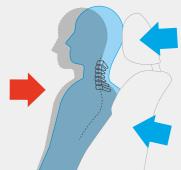

### اطارات التقوية الدائرية الشكل

تعمل إطارات التقوية دائرية الشكل على تعزيز مقصورة الركاب من السقف للأبواب والدعامات والأرضية. يعمل هذا التصميم على تحويل وتبديد قوة الصدمة بعيدًا عن الركاب في حال وقوع تصادم. كما أنه يساهم أيضًا في تقوية وتخفيف الشاسي، مما يؤدي إلى تحقيق حماية معززة بشكل أكبر.

#### **Ring-shaped Reinforcement Frame**

The Ring-shaped Reinforcement Frame strengthens the passenger cabin from the roof to the doors, pillars, and floor. This design works to divert and dissipate impact energy away from the occupants in a collision. It also contributes to strengthening and lightening the chassis, leading to greater reinforced protection.