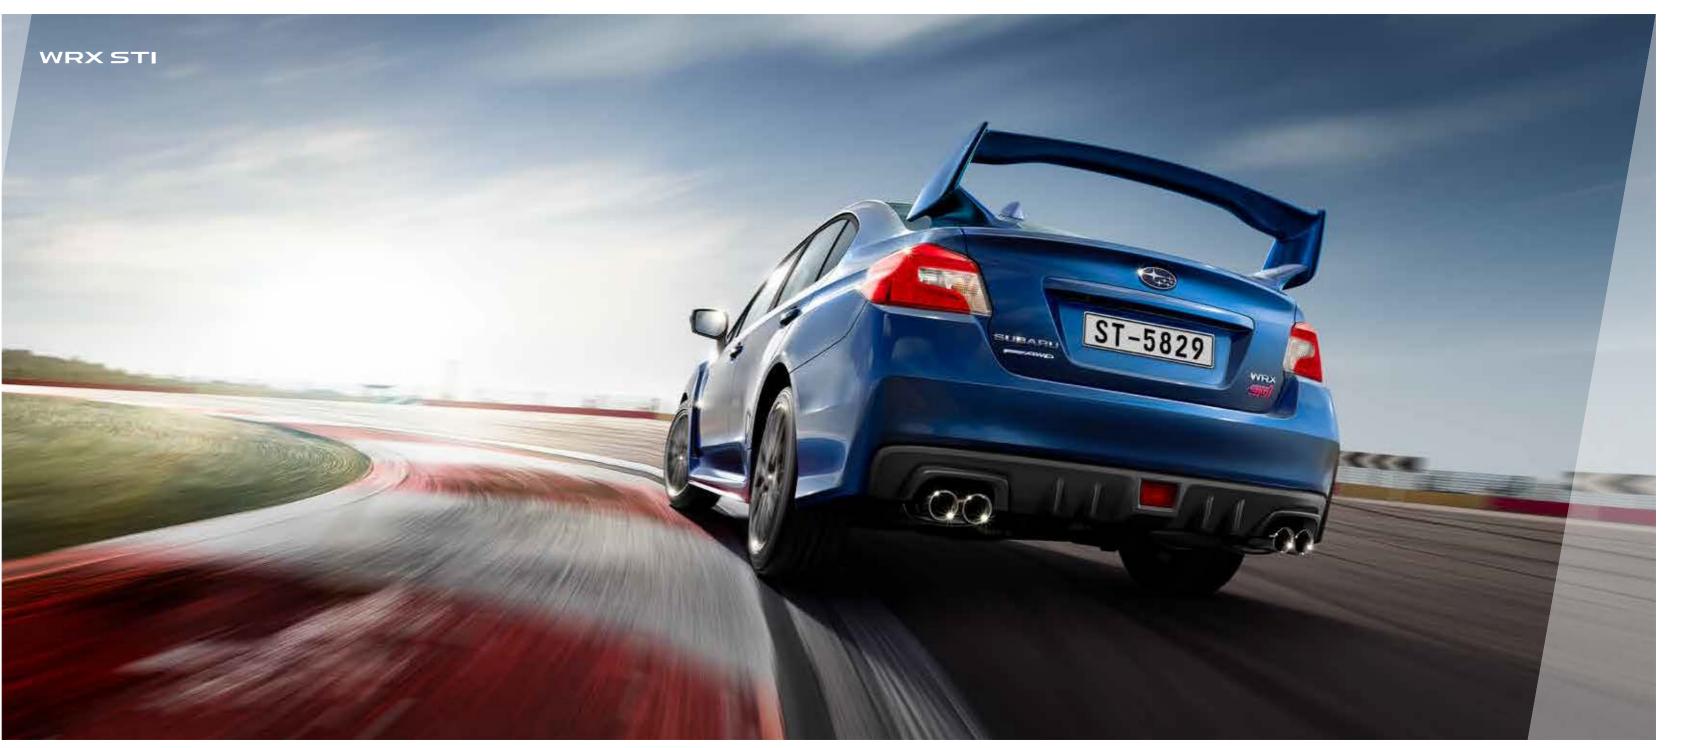

## القوة تعرف عنها بوضوح. بيدك أنت زمام الأمور.

في حين أن محرك SUBARU BOXER المزود بشاحن توربيني سعة 2.5 لتر والذي يولد 221 كيلو واط و 407 نيوتن-متر من عزم الدوران يمنح تسارعًا مذهلاً للغاية، فإن أداء القيادة لا يقاس بالأرقام فحسب. لهذا تم تجديد سيارة WRX STI من أجل تعزيز الإحساس العام بالقيادة. ويمنح انقيادها الاستثنائي، الذي تحقق بفضل منظومة تتضمن ناقل الحركة اليدوي ذو 6 سرعات المطوِّر إلى جانب نظام المفاضل المركزي بالتحكم من قبل السائق (DCD) المتعدد الوضعية، تحكمًا تفاضليًا مثالي حتى على الطرقات المغطاف المركزي بالتحكم من قبل السائق (DCD) تمنحها مكابح Brembo\* والاسطوانات الدوارة المثقوبة بصورة متقاطعة، فإن سيارة WRX STI أعلى من التواصلية والاستجابة إلى جانب كونها أكثر إثارة عند قيادتها ضمن العديد من الطروف.

### Power defines it. You control it.

While the 2.5-litre turbocharged SUBARU BOXER engine generating 221 kW and 407 Nm of torque provides electrifying acceleration, driving performance isn't just about numbers. That's why the WRX STI was revamped to enhance overall driving feel. Its exceptional handling, made possible by a combination of the improved 6-speed manual transmission and Multi-mode Driver Controlled Centre Differential (DCCD), provides optimum differential control even on snowy roads. And combined with the stopping power from its Brembo\* brakes and cross-drilled rotors, the WRX STI is more communicative, more responsive, and more exciting to drive in many situations.