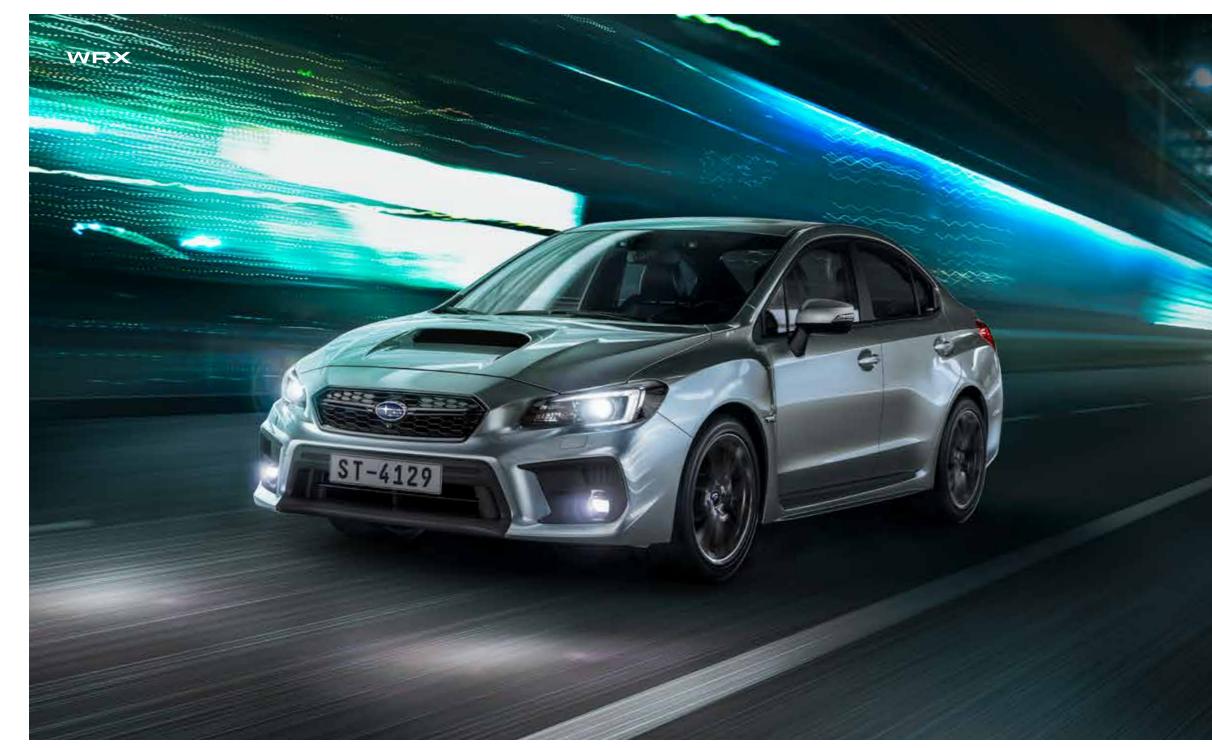

### The power to escape limits. The control to shape possibility.

Exhilarating agility. Breathtaking performance. If it were any more fun, you'd have to charge admission. With handling made exceptionally precise by the control of Symmetrical All-Wheel Drive and surprising versatility, it will make you see the world in a whole new way. The only thing the WRX won't do is let you take your eyes off it or forget the way it makes you feel.

### Power defines it. You control it.

While the 2.5-litre turbocharged SUBARU BOXER engine generating 221 kW and 407 Nm of torque provides electrifying acceleration, driving performance isn't just about numbers. That's why the WRX STI was revamped to enhance overall driving feel. Its exceptional handling, made possible by a combination of the improved 6-speed manual transmission and Multi-mode Driver Controlled Centre Differential (DCCD), provides optimum differential control even on snowy roads. And combined with the stopping power from its Brembo\* brakes and cross-drilled rotors, the WRX STI is more communicative, more responsive, and more exciting to drive in many situations.