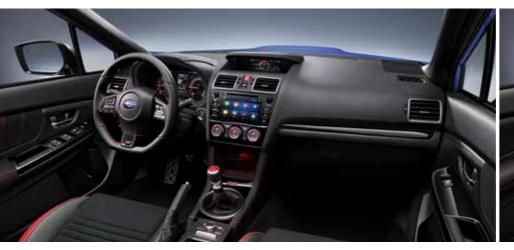

## Designed to let your instincts take the lead.

Experience the exclusive STI feel admired by motor enthusiasts worldwide. As you start your engine in the cockpit of the WRX STI, the only thing that'll keep your adrenaline under control is the captivating and elegant black interior. Secure yourself with the sporty red seatbelts of the plush and comfortable RECARO\* front seats as you enjoy the satisfying feel of the sporty shift knob as you overpower turns and straightaways. What's more, reading the wider, high-resolution 5.9-inch Multifunction Display comes naturally so you can be equipped with key vehicle information when you need it.

## مصممة لتتيح المجال لغرائزك أن تمسك بزمام المبادرة.

اختبر الشعور الاستثنائي الذي تمنحه سيارة STI والذي نال استحسان عشاق السيارات حول العالم. بينما تقوم بتشغيل المحرك الخاص بك من داخل قمرة القيادة الخاصة في WRX STI، فإن المقصورة الآسرة والأنيقة ذات اللون الأسود هي الأمر الوحيد الذي سيبقي مستويات الأدرينالين تحت السيطرة. قم بتأمين نفسك من خلال أحزمة المقاعد الرياضية ذات اللون الأحمر الخاصة بمقاعد RECARO\* الأمامية المترفة والمريحة بينما تنعم بشعور من الرضا لمقبض تحويل السرعة الرياضي أثناء التغلب على المنعطفات والطرق المستقيمة. ليس هذا فحسب، فإن القراءة من شاشة العرض متعددة الوظائف الأكثر اتساعًا مقاس 5.9 بوصة العالية الوضوح تصبح أمرًا تلقائيًا حيث يمكنك التزود بمعلومات السيارة الأساسية في الوقت الذي تحتاجها.

#### Sport Gauges with LCD Display

Vital driving information is only a glance away with these crisp, easy-to-read gauges. The easy-to-see white illumination and red needles perform a full sweep to get you ready for the drive. A 3.5-inch LCD display located in the centre of the array can be customised to put the information you desire right in your direct field of view.

#### Multifunction Display

The wider and high-resolution 5.9-inch Multifunction Display is easier to read and shows you a variety of key vehicle information to enhance connection with your vehicle. It also works as a display for the Front View Monitor to help you avoid accidents at intersections and help you park when facing a wall.

#### 1 عدادات رياضية مع شاشة عرض LCD

معلومات القيادة الضرورية التي تحتاجها تقبع على مسافة لمحة واحدة عنك وذلك بفضل العدادات الواضحة وسهلة القراءة. تقوم الإضاءة ذات اللون الأبيض والإبر ذات اللون الأحمر سهلة الإدراك بعمل مسح كامل لتجعلك على أتم الاستعداد للقيادة. يمكن ضبط شاشة عرض LCD ذات المقاس 3.5 بوصة والموجودة في منتصف المجموعة حسب الطلب بحيث تقوم بترتيب المعلومات التي ترغب بها في مجال الرؤية المباشرة الخاصة بك.

#### 2 شاشة عرض متعددة الوظائف

تعد شاشة العرض متعددة الوظائف الأكثر اتساعًا مقاس 5.9 بوصة العالية الوضوح أكثر سهولة عند القراءة وتعرض لك مجموعة متنوعة من معلومات السيارة الأساسية من أجل تعزيز التواصل مع سيارتك. كذلك تعمل بمثابة شاشة عرض خاصة بشاشة مراقبة الرؤية الأمامية لمساعدتك في تفادي الحوادث عند التقاطعات وتساعدك عند الاصطفاف بمواجهة جدار.