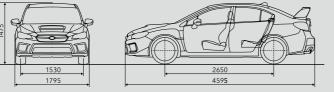

WRX

تم قياس الأبعاد بموجب عمليات القياس المعيارية في شركة SUBARU CORPORATION. Dimensions are measured in accordance with standard measurement of SUBARU CORPORATION.

على ورقة المواصفات لديك لمعرفة مدى توافرها. يرجى الاتصال بوكيل سوبارو المعتَّمد والمحلي لديك للحصول على المزيد من التفاصيل. Not all features, options, or packages are available for all models and

#### WRX

| الطول x العرض x الارتفاع: 1795 x 1795 x 1795 مم                                        | الأبعاد            |
|----------------------------------------------------------------------------------------|--------------------|
| محرك بنزين متعاكس أفقيًا، 4 اسطوانات، عمود كامة علوي مزدوج مجهز بشاحن توربيني، 16 صمام | المحرك             |
|                                                                                        | السعة              |
| 197 كيلو واط (268 قدرة حصانية مترية) / 5600 دورة بالدقيقة                              | الخرج الأقصى       |
| 350 نيوتن-متر (35.7 كجم قوة-متر) / 2000 - 2400 دورة بالدقيقة                           | عزم الدوران الأقصى |
| ناقل حركة يدوي ذو 6 سرعات أو Lineartronic رياضي، نظام الدفع بالعجلات الأربع            | ناقل الحركة        |

| DIMENSIONS   | L x W x H: 4595 x 1795 x 1475 mm                                      |
|--------------|-----------------------------------------------------------------------|
| ENGINE       | Horizontally opposed, 4-cylinder, turbocharged, DOHC 16-valve, petrol |
| CAPACITY     | 1998 сс                                                               |
| MAX OUTPUT   | 197 kW (268 PS) / 5,600 rpm                                           |
| MAX TORQUE   | 350 Nm (35.7 kgfm) / 2,400 rpm - 5,200 rpm                            |
| TRANSMISSION | 6MT or Sport Lineartronic, AWD                                        |

### WRX STI

| الطول x العرض x الارتفاع: 1475 x 1795 x 4595 مم                                                  | الأبعاد            |
|--------------------------------------------------------------------------------------------------|--------------------|
| محرك بنزين متعاكس أفقيًّا،4 اسطوانات، عمود كامة علوي مزدوج مجهز بشاحن توربيني، 16 صمام           | المحرك             |
|                                                                                                  | السعة              |
| 221 كيلو واط (300 قوة حصانية مترية) / 6000 دورة بالدقيقة                                         | الخرج الأقصى       |
| 407 نيوتن-متر (41.5 كجم قوة-متر) / 4000 دورة بالدقيقة                                            | عزم الدوران الأقصى |
| ناقل حركة يدوي ذو 6 سرعات، مفاضل مركزي بالتحكم من قبل السائق (DCCD) ونظام الدفع بالعجلات الأربعة | ناقل الحركة        |
|                                                                                                  |                    |

| DIMENSIONS   | L x W x H: 4595 x 1795 x 1475 mm                                      |
|--------------|-----------------------------------------------------------------------|
| ENGINE       | Horizontally opposed, 4-cylinder, turbocharged, DOHC 16-valve, petrol |
| CAPACITY     | 2457 cc                                                               |
| MAX OUTPUT   | 221 kW (300 PS) / 6,000 rpm                                           |
| MAX TORQUE   | 407 Nm (41.5 kgfm) / 4,000 rpm                                        |
| TRANSMISSION | 6MT, DCCD AWD                                                         |