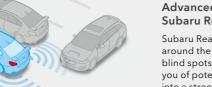

#### تجهيزات الأمان المتطورة؛ نظام رصد المركبات في الخلف من سوبارو (SRVD)\*3\*2

يستخدم نظام رصد المركبة الموجودة في الخلف المستشعرات التي تم تركيبها حول المركبة ليقوم بتنبيهك عند وجود مركبات في النقاط العمياء الخلفية لديك لتتمكن من تغيير المسرب بشكل آمن، ويمكنه تحذيرك أيضًا من أخطار التصادمات المحتملة، بينما تقوم بالقيادة للخلف في شارع ذي حركة مرور متعاكسة.

#### Advanced Safety Package: Subaru Rear Vehicle Detection (SRVD)\*2\*3

Subaru Rear Vehicle Detection uses sensors placed around the vehicle to alert you of vehicles in your rear blind spots for safer lane changes, and can also warn you of potential collision danger, while driving in reverse into a street with cross traffic.