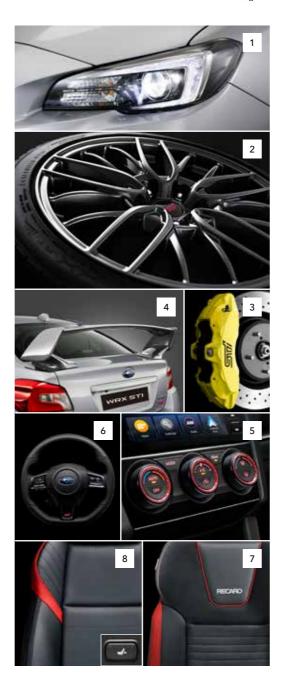

#### 1 الأضواء الرئيسية الأمامية طراز LED الخاصة بالاستجابة للتوجيه (SRH)

تعمل هذه المصابيح الرئيسية الأمامية ثنائية الوظيفة والمزودة بطراز LED على الجمع بين الشعاع العالى والمنخفض فضلاً عن كونها تستجيب للتوجيه، موفرةً بذلك قابلية رؤية حيدة عند المنعطفات ليلأ.

#### LED Steering Responsive Headlights (SRH)

Powered by LEDs, these bifunctional headlamps combine low and high beams and are steering-responsive, providing good visibility around turns at night.

2 عجلات من سبيكة ألمنيوم مقاس 18 بوصة (لون رصاصى معدنى داكن)

بفضل الأناقة التي تتحلى بها والثبات والقوة، تمنح عجلات من سبيكة ألمنيوم مقاس 18 بوصة سيارة WRX STI المظهر الفريد، إلى جانب جميع مزايا الأداء التي تتماشى معها.

#### 18-inch Aluminium-alloy Wheels (Dark Gun Metallic)

Sleek, stiff, and strong, the 18-inch aluminium-alloy wheels give the WRX STI an iconic look, with all the performance to match.

#### 4 جناح خلفي كبير

أضف مزيدًا من الأناقة بفضل الجناح الخلفي الكبير ذي الانسيابية الهوائية الخاص في WRX STI

#### **Rear Large Spoiler**

Add more style with the aerodynamic Rear Large Spoiler for the WRX STI.

#### ا 6 عجلة قيادة بشكل حرف D مكسوة بالجلد المدمل مع تطريز باللون الأحمر

في كل زاوية من الزوايا، سيغمرك شعور من الرضا اتجاه عجلة القيادة بشكل حرف D المكسوة بالجلد الخاصة بسيارة WRX STI. بفضل مقاطع الدرزات باللون الأحمر، فإن عجلة القيادة بشكل حرف D هذه تقوم بمزج النسيج المدمل للحصول على انقياد وتحكم يتخلله شعور من البهجة.

#### Dimpled Leather-wrapped D-shaped Steering Wheel with Red Stitching

Around every corner, you'll be thankful for the WRX STI Leather-wrapped D-shaped Steering Wheel, With stylish red stitching accents, this D-shaped wheel incorporates a dimpled texture for exhilarating handling and control.

#### 7 مقاعد أمامية RECARO 7

تأتى مقاعد RECARO\* هذه بتطريز حصرى باللون الأحمر إلى جانب درزات باللون الأحمر لتثير بذلك أكثر عشاق السيارات تفانيًا. هذه المقاعد بتصميمها المريح والأنيق، تضفى طابعًا رياضيًا متميزًا داخل المقصورة.

#### RECARO\*4 Front Seats\*

These RECARO\*4 seats come with exclusive red embroidery and red accents to inspire even the most devoted motor enthusiast. Comfortable and plush, these seats create a sporty, distinguished mood inside.

#### 8 مقاعد جلدية مع إسناد لأسفل الظهر\*1

تساعد المقاعد الجلدية الأنيقة هذه والمزودة بإسناد آلى لأسفل الظهر في إيجادك موضع القيادة المثالى الخاص بك للحصول على تجربة قيادة تتسم بالراحة.

#### Leather Seats with Lumbar Support\*1

These elegant leather seats with power lumbar support help you find your ideal driving position for a comfortable driving experience.

\*3 Brembo is a registered trademark of Brembo S.p.A. \*4 RECARO is a registered trademark of RECARO Beteiligungs-GmbH.