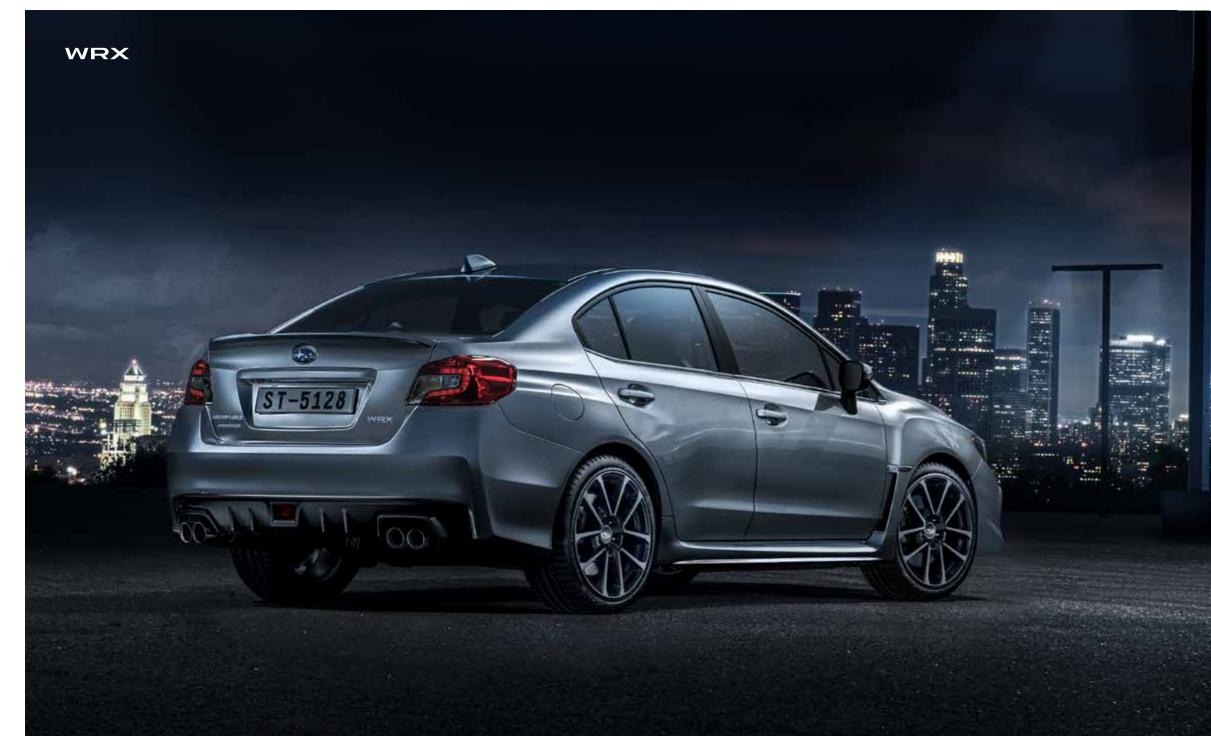

## قدرة وتحكم يبعثان على البهجة. ومظهر يوافق ذلك.

مستوحاة من النجاح الذي حققته سوبارو في ميادين رياضة السيارات، حيث يمتزج التصميم الرياضي الخاص في WRX ببراعة مع التعبير النابض بالقوة في شكل من أشكال الأنافة. إذ تعد المصابيح الرئيسية الأمامية طراز LED والتي يمكن تمييزها على الفور إلى جانب تصميم الواجهة الأمامية إضافةً على المظهر ذو مركز الجاذبية المنخفض الخاص بها. حيث يعد مظهرها الأكثر انخفاضًا وأبعادها الأعرض وملامحها التي تتسم بالجرأة، تجسيدًا للإمكانيات التي تتمتع بعا سيارة WRX من حيث السرعة والقوة. إذ تعزز العجلات مقاس 18 بوصة المتوفرة ذات الحضور المهيمن من الجرأة على الطريق بينما تقوم بتجديد شغفك بالقيادة.

### Exhilarating power and control. And looks to match.

Inspired by Subaru's success in the motorsports arena, the WRX's sporty styling artfully blends a look of power with a form of elegance. The instantly recognisable LED headlamps and front end design add to its low centre of gravity look. Lower, wider, and more aggressive, it conveys the WRX's speed and power potential. And the available 18-inch wheels command presence on the road, inspiring confidence while renewing your passion for driving.