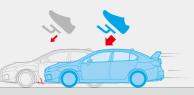

تساعد التقنية هذه على تحقيق انقياد أكثر دقة، وبالتالي السماح بدفع قدرات سيارتك إلى أقصى حدود. عند دخولك منعطف ما وعندما تبدأ القوى الجاذبية الجانبية بالإمساك بزمام الأمور، يقوم النظام بتوجيه القدرة لاختيار العجلات المناسبة وذلك لمساعدتك على البقاء في مسربك المطلوب. مما يعنى أن WRX و WRX STI تستجيب لمدخلات عجلة القيادة الخاصة بك بطريقة فورية بشكل أكبر وبطريقة أكثر جاذبية.

Active Torque Vectoring This technology helps make handling more precise, while allowing you to push your vehicle closer to the limit. As you enter a corner and lateral g-forces take hold, the system can route power to select wheels to help you keep your intended line. This means your WRX or WRX STI responds to your steering input more immediately and more engagingly.